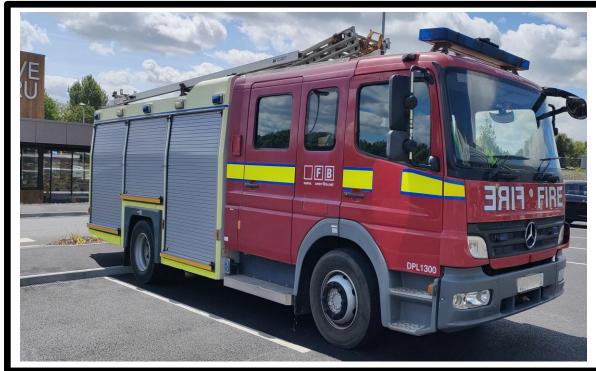

## Mercedes Fire Engine (B Type) - Specification

Model: Mercedes Atego Fire Engine (B Type)

Emission Standard: Euro 2

• Fuel Type: Diesel

Power Output: 280 BHP

• Transmission: Automatic Gearbox

• Gross Vehicle Weight (GVW): 13,500

## **Vehicle Dimensions:**

Width: 2.5 metersLength: 7.90 metersHeight: 3.25 meters

## **Crew & Equipment Capacity:**

• Seating Capacity: 5 personnel

• Breathing Apparatus (BA) Holders: 4

## Firefighting System:

• Water Tank Capacity: 1,800 litres

Pump: Godiva 2010 pump

• Hose Reels: Twin hose reels with air rewind for rapid deployment