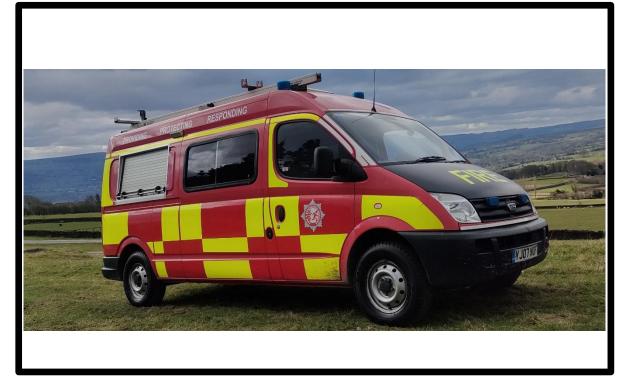

# LDV Firefighting Unit

## LDV Firefighting and Rescue Unit – Specification

### **Base Vehicle:**

- Model: LDV
- Emission Standard: Euro 4
- Fuel Type: Diesel
- Gross Vehicle Weight (GVW): 3,500 kg
- Transmission: Manual, two-wheel drive

### **Emergency Lighting & Sound:**

- Blue emergency lights
- Integrated siren system

**Firefighting Equipment:** 

- Firefighting Pump: Integrated HALE firefighting system with high & pressure systems
- Water Tank Capacity: 300 Litres
- EV Car Blanket
- Fire Extinguishers: CO2,Foam, Dry Powder and Lithium Ex.