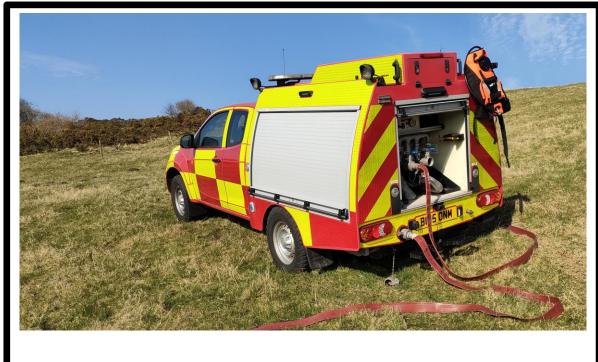

# ISUZU (2015) Firefighting Unit

Isuzu (2025) Firefighting and Rescue Unit - Specification

## **Base Vehicle:**

- Model: Isuzu D-max ec twin turbo td
- Emission Standard: Euro 5
- Fuel Type: Diesel
- Gross Vehicle Weight (GVW): 3,500 kg
- Transmission: four-wheel drive with diff locks

### **Emergency Lighting & Sound:**

- Blue emergency lights
- Integrated siren system

### **Firefighting Equipment:**

- Firefighting Pump: Integrated firefighting system with low pressure water & foam delivery capability.
- Water Tank Capacity: 600 Litres
- EV Car Blanket
- Fire Extinguishers: CO2,Foam, Dry Powder and Lithium Ex.

### **Optional Equipment:**

Wildfire firefighting media

This specification outlines a compact, powerful, and efficient firefighting unit designed for rapid response in off-road and urban environments.