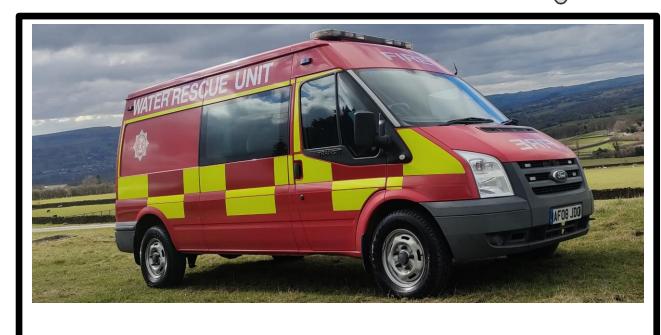

# Ford Transit Water Rescue Unit

# Ford Transit Water Rescue Unit – Specification

#### **Base Vehicle:**

• Model: Ford Transit 2008 (Crew Cab)

• Emission Standard: Euro 4

• Fuel Type: Diesel

• Gross Vehicle Weight (GVW): 3,500 kg

Transmission: four-wheel drive.